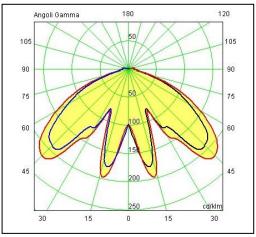

## Technical data sheet

All right reserved Landa illuminotecnica S.p.A. will reserve to change the specific note without any written notice.



## **Morphis**

Article 179L24H.01

Product type: Wall Light

Body material

Die-casting aluminium EN47100, prior the painting process, washed with stones. Painting made by polyester powder coating with high resistant against oxidation.

Polycarbonate diffuser in transparent finish and silicon gasket.

Dimmable: NO (available on request)

Screws in A2 stainless steel

Transformer Included - LED Citizen included

IK08 IP65

850°C

LED 24W 3000°K 2440LM RA85