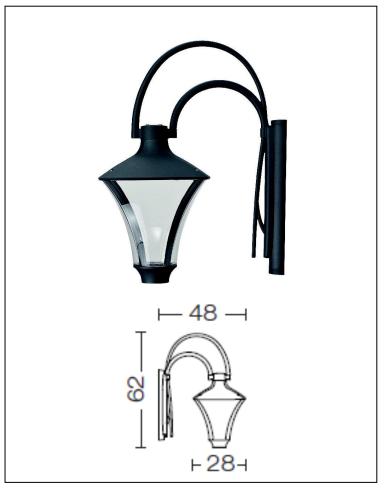

## **Morphis**

Article 179L24H.01

Product type: Wall Light

Body material

Die-casting aluminium EN47100, prior the painting process, washed with stones. Painting made by polyester powder coating with high resistant against oxidation.

Polycarbonate diffuser in transparent finish and silicon gasket.

Dimmable: NO (available on request)

Screws in A2 stainless steel

Transformer Included - LED Citizen included

IK08 IP65

850°C

LED 24W 3000°K 2440LM RA85