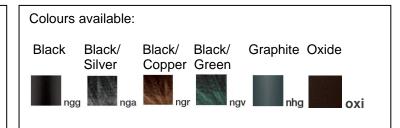

## **Morphis**

Article 179L24H.01

Product type: Wall Light

Body material

Die-casting aluminium EN47100, prior the painting process, washed with stones. Painting made by polyester powder coating with high resistant against oxidation.